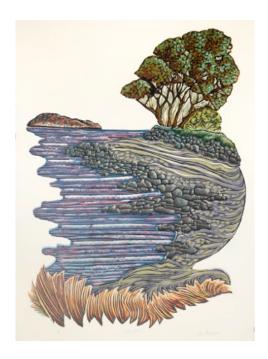

#### Jane Banquer

Jane Banquer 'Downeast Cove' Multiple Reduction Linocut 34"x26" Framed \$1600

Jane Banquer 'Headland View North' Multiple Reduction Linocut 26×34" Framed \$1600

Jane Banquer 'Headland View South' Multiple Reduction Linocut 34"x26" Framed \$1600

Jane Banquer 'Rocky Littoral' Multiple Reduction Linocut 34"x26" Framed \$1600

Jane Banquer 'Sandy Littoral' Multiple Reduction Linocut 34"x26" Framed \$1600