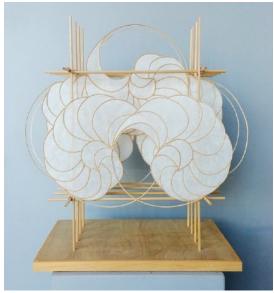

### **Pat Campbell**

Pat Campbell 'Sea Play' Rice Paper, Reed, Wood 72"x24"x6" \$3900

Pat Campbell 'Flight VI & Flight VI' (Two Mirror Wall Sculptures sold together or individually) Rice paper, reed, wood 28"x18"x5" \$1800ea

Pat Campbell 'Awakening' Rice Paper and Reed 27"x 35"x3" \$2,200

Pat Campbell 'Flight' (3 Panels) Rice Paper, Reed, Wood 21"x22"x6" \$2100

Pat Campbell 'Lotus' Rice Paper, Reed, Wood 21"x14"x10" \$1200

Pat Campbell 'Shell Study' Rice Paper, Reed, Wood 17"x18"x11" \$1,400