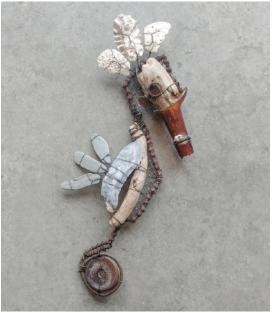

### Julia M. Doughty

Julia M. Doughty 'Watchful' Found Objects 16"x5"x2" \$425

Julia M. Doughty 'Wave Rider III' Found Objects 21"x9"x2" \$750

Julia M. Doughty 'Waiting for Spring' Found Objects 8"x9"x4"\$425

Julia M. Doughty 'Heading South' Found Object 30"x11"x2" \$325

Julia M. Doughty 'Old Relic' Found Objects 30"x19"x4" \$470

Julia M. Doughty 'Rocktopus' Found Objects 46"x46"x15" \$1,980

Julia M. Doughty 'Caught' Found Objects \$650