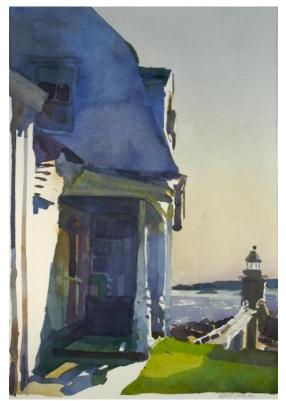

### **Robert Leedy**

Robert Leedy 'Port Clyde' Watercolor on Paper 21"x27.5" SOLD

Robert Leedy "Rockland Neighbors" Watercolor on Paper 36"x29" Matted and Framed \$1,600