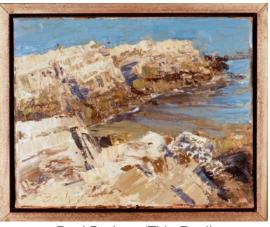

#### **Diane Dahlke**

Diane Dahlke 'At Two Lights' Oil on Panel 30"x20" \$2,500

Diane Dahlke 'Bailey Island' Oil on Panel 24"x18" \$1,800

Diane Dahlke 'Lobster Roll' Oil on Panel 24"x30" \$3400

Diane Dahlke 'Paella' Oil on Panel 18"x24" \$2,070

Diane Dahlke 'Oysters on Ice' Oil on Panel 24"x24" \$3600

Diane Dahlke 'Whistlers Cove Flow' Oil on Panel 22" x 30" \$2800

Diane Dahlke 'Raspberries for Dad' Oil on Panel 40"x30" \$3900

Diane Dahlke 'Fiddleheads' Oil on Panel 24"x36" \$3,200