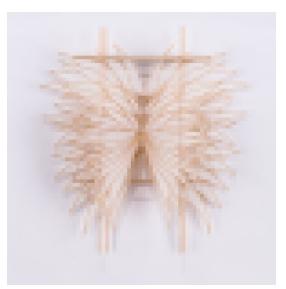

### **Pat Campbell**

Pat Campbell 'Sea Play' Rice Paper, Reed, Wood 72"x24"x6" \$3900

Pat Campbell 'Flight VI & Flight VI' (Two Mirror Wall Sculptures sold together or individually) Rice paper, reed, wood 28"x18"x5" \$1800ea

Pat Campbell 'Awakening' Rice Paper and Reed 27"x 35"x3" \$2,200

Pat Campbell 'Flight' (3 Panels) Rice Paper, Reed, Wood 21"x22"x6" \$2100

Pat Campbell 'Lotus' Rice Paper, Reed, Wood 21"x14"x10" \$1200

Pat Campbell 'Shell Study' Rice Paper, Reed, Wood 17"x18"x11" \$1,400