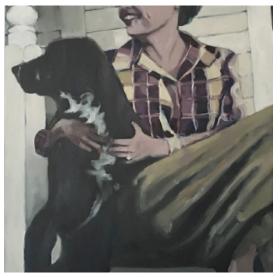

Beth Dacey 'Woman with a Dog' Oil on Canvas 36"x36" \$5280

Beth Dacey 'Three singers' Oil on Canvas 36"x36" Contact Gallery

Beth Dacey 'Woman, Girl, House' Oil on Canvas 20"x20" \$1980