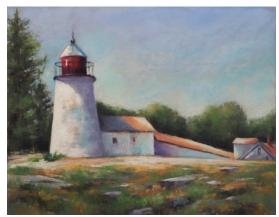

#### Joelle Feldman

Joelle Feldman 'Burnt Island Light' Pastel on Paper 11"x14" \$850

Joelle Feldman 'Quiet Day on Squirrel Island' Pastel on Paper 8"x10" \$660

Joelle Feldman 'Ready for Garden Chores' Pastel on Paper 11"x14" \$825