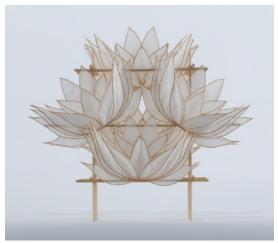

### **Pat Campbell**

Pat Campbell 'Sea Play' Rice Paper, Reed, Wood 72"x24"x6" \$3900

Pat Campbell 'Flight VI & Flight VI' (Two Mirror Wall Sculptures sold together or individually) Rice paper, reed, wood 28"x18"x5" \$1800ea

Pat Campbell 'Awakening' Rice Paper and Reed 27"x 35"x3" \$2,200

Pat Campbell 'Flight' (3 Panels) Rice Paper, Reed, Wood 21"x22"x6" \$2100

Pat Campbell 'Lotus' Rice Paper, Reed, Wood 21"x14"x10" \$1200

Pat Campbell 'Shell Study' Rice Paper, Reed, Wood 17"x18"x11" \$1,400