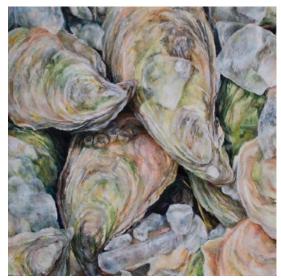

Diane Dahlke 'Oysters on Ice' Oil on Panel 24"x24" \$3600

Diane Dahlke 'Whistlers Cove Flow' Oil on Panel 22" x 30" \$2800

Diane Dahlke 'Raspberries for Dad' Oil on Panel 40"x30" \$3900

Diane Dahlke 'Fiddleheads' Oil on Panel 24"x36" \$3,200