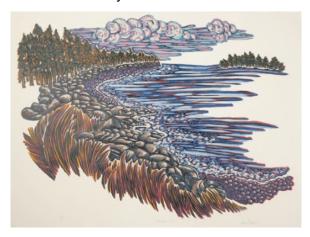

#### Jane Banquer

Jane Banquer 'Downeast Cove' Multiple Reduction Linocut 34"x26" Framed \$1600

Jane Banquer 'Headland View North' Multiple Reduction Linocut 26×34" Framed \$1600

Jane Banquer 'Headland View South' Multiple Reduction Linocut 34"x26" Framed \$1600

Jane Banquer 'Rocky Littoral' Multiple Reduction Linocut 34"x26" Framed \$1600

Jane Banquer 'Sandy Littoral' Multiple Reduction Linocut 34"x26" Framed \$1600