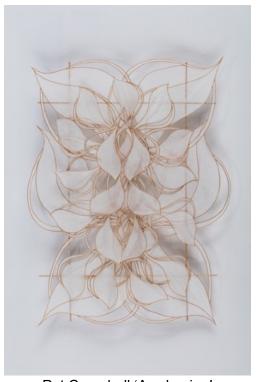

Pat Campbell 'Awakening' Rice Paper and Reed 27"x 35"x3" \$2,200

Pat Campbell 'Flight' (3 Panels) Rice Paper, Reed, Wood 21"x22"x6" \$2100

Pat Campbell 'Lotus' Rice Paper, Reed, Wood 21"x14"x10" \$1200

Pat Campbell 'Shell Study' Rice Paper, Reed, Wood 17"x18"x11" \$1,400