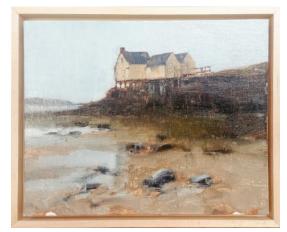

#### **Diane Dahlke**

Diane Dahlke 'At Two Lights' Oil on Panel 30"x20" \$2,500

Diane Dahlke 'Bailey Island' Oil on Panel 24"x18" \$1,800

Diane Dahlke 'Lobster Roll' Oil on Panel 24"x30" \$3400

Diane Dahlke 'Paella' Oil on Panel 18"x24" \$2,070

Diane Dahlke 'Oysters on Ice' Oil on Panel 24"x24" \$3600

Diane Dahlke 'Whistlers Cove Flow' Oil on Panel 22" x 30" \$2800

Diane Dahlke 'Raspberries for Dad' Oil on Panel 40"x30" \$3900

Diane Dahlke 'Fiddleheads' Oil on Panel 24"x36" \$3,200