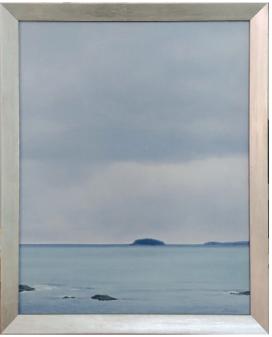

#### **Diane Dahlke**

Diane Dahlke 'At Two Lights' Oil on Panel 30"x20" \$2,500

Diane Dahlke 'Bailey Island' Oil on Panel 24"x18" \$1,800

Diane Dahlke 'Lobster Roll' Oil on Panel 24"x30" \$3400

Diane Dahlke 'Paella' Oil on Panel 18"x24" \$2,070

Diane Dahlke 'Oysters on Ice' Oil on Panel 24"x24" \$3600

Diane Dahlke 'Whistlers Cove Flow' Oil on Panel 22" x 30" \$2800

Diane Dahlke 'Raspberries for Dad' Oil on Panel 40"x30" \$3900

Diane Dahlke 'Fiddleheads' Oil on Panel 24"x36" \$3,200