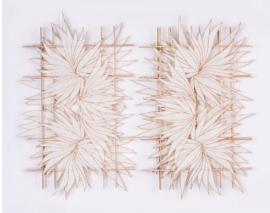

### **Pat Campbell**

Pat Campbell 'Sea Play' Rice Paper, Reed, Wood 72"x24"x6" \$3900

Pat Campbell 'Flight VI & Flight VI' (Two Mirror Wall Sculptures sold together or individually) Rice paper, reed, wood 28"x18"x5" \$1800ea

Pat Campbell 'Awakening' Rice Paper and Reed 27"x 35"x3" \$2,200

Pat Campbell 'Flight' (3 Panels) Rice Paper, Reed, Wood 21"x22"x6" \$2100

Pat Campbell 'Lotus' Rice Paper, Reed, Wood 21"x14"x10" \$1200

Pat Campbell 'Shell Study' Rice Paper, Reed, Wood 17"x18"x11" \$1,400