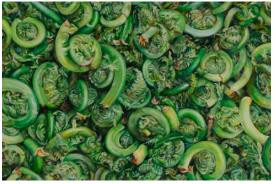

Diane Dahlke 'Oysters on Ice' Oil on Panel 24"x24" \$3600

Diane Dahlke 'Whistlers Cove Flow' Oil on Panel 22" x 30" \$2800

Diane Dahlke 'Raspberries for Dad' Oil on Panel 40"x30" \$3900

Diane Dahlke 'Fiddleheads' Oil on Panel 24"x36" \$3,200