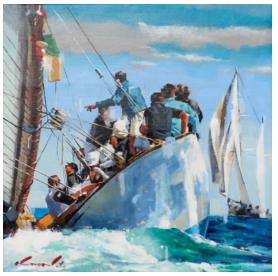

### Yong-Man Kwon

Yong-Man Kwon 'The Big Race' Oil on Linen 12" x 12" \$1680

Yong-Man Kwon 'The Pilgrim' Oil on Linen 16" x 16" \$1945

Yong-Man Kwon 'Awaiting The Race' Oil on Linen 22" x 18" \$2470

Yong-Man Kwon 'Heeling In The Wind' Oil on Linen 23" x 23" \$3000