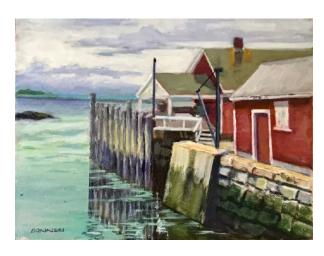

#### **Susan Orfant**

Susan Orfant 'Fort Gorges at Sunset' Oil on Linen 14"x12" SOLD

Susan Orfant 'Fort Gorges at Night' Oil on Panel 14"x12" Framed \$620