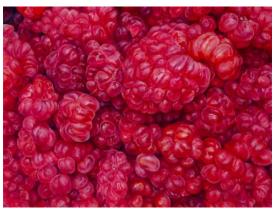

Diane Dahlke 'Oysters on Ice' Oil on Panel 24"x24" \$3600

Diane Dahlke 'Whistlers Cove Flow' Oil on Panel 22" x 30" \$2800

Diane Dahlke 'Raspberries for Dad' Oil on Panel 40"x30" \$3900

Diane Dahlke 'Fiddleheads' Oil on Panel 24"x36" \$3,200