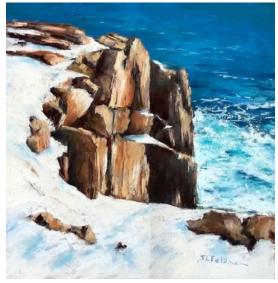

#### Joelle Feldman

Joelle Feldman 'Burnt Island Light' Pastel on Paper 11"x14" \$850

Joelle Feldman 'Quiet Day on Squirrel Island' Pastel on Paper 8"x10" \$660

Joelle Feldman 'Ready for Garden Chores' Pastel on Paper 11"x14" \$825