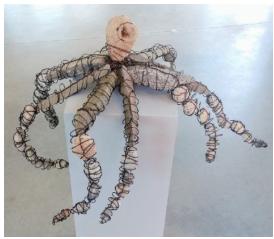

Julia M. Doughty 'Heading South' Found Object 30"x11"x2" \$325

Julia M. Doughty 'Old Relic' Found Objects 30"x19"x4" \$470

Julia M. Doughty 'Rocktopus' Found Objects 46"x46"x15" \$1,980

Julia M. Doughty 'Caught' Found Objects \$650