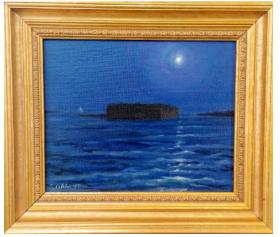

#### **Susan Orfant**

Susan Orfant 'Fort Gorges at Sunset' Oil on Linen 14"x12" SOLD

Susan Orfant 'Fort Gorges at Night' Oil on Panel 14"x12" Framed \$620