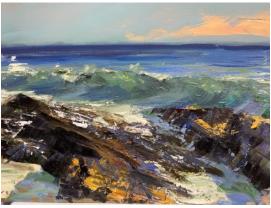

Paul Brahms 'Surf with Blue' Oil on Canvas 24"x12" \$2800

Paul Brahms 'Surf Study I' Oil on Panel 24"x12"

Paul Brahms 'Tide Pool' Oil on Canvas 11.5"x9.5" SOLD

Paul Brahms 'Small Wave Study 1' Oil on Panel 10"x8" SOLD

Paul Brahms 'Sunset in Winter' Oil on Panel 10"x8" \$700

Paul Brahms 'Crashing Wave' Oil on Panel 12"x12" \$900

Paul Brahms 'Sunset on the Ocean' Oil on Canvas 20"x16"SOLD

Paul Brahms 'Rocks at Sandy Beach' Oil on Canvas 16"x14" \$3,850