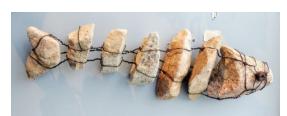

### Julia M. Doughty

Julia M. Doughty 'Watchful' Found Objects 16"x5"x2" \$425

Julia M. Doughty 'Wave Rider III' Found Objects 21"x9"x2" \$750

Julia M. Doughty 'Waiting for Spring' Found Objects 8"x9"x4"\$425

Julia M. Doughty 'Heading South' Found Object 30"x11"x2" \$325

Julia M. Doughty 'Old Relic' Found Objects 30"x19"x4" \$470

Julia M. Doughty 'Rocktopus' Found Objects 46"x46"x15" \$1,980

Julia M. Doughty 'Caught' Found Objects \$650

Julia M. Doughty 'Casco' Found Objects \$450