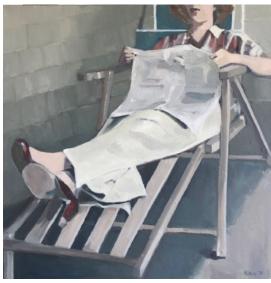

### **Beth Dacey**

Beth Dacey 'Boys and Girl' Oil on Canvas 30"x40" \$4950

Beth Dacey 'Checked Shorts II' Oil on Canvas 30"x40" Contact Gallery

Beth Dacey 'Woman with Newspaper' Oil on Canvas 30"x30" \$4620