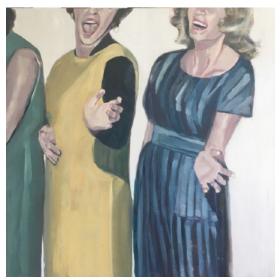

Beth Dacey 'Woman with a Dog' Oil on Canvas 36"x36" \$5280

Beth Dacey 'Three singers' Oil on Canvas 36"x36" Contact Gallery

Beth Dacey 'Woman, Girl, House' Oil on Canvas 20"x20" \$1980