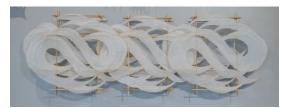

### **Pat Campbell**

Pat Campbell 'Sea Play' Rice Paper, Reed, Wood 72"x24"x6" \$3900

Pat Campbell 'Flight VI & Flight VI' (Two Mirror Wall Sculptures sold together or individually) Rice paper, reed, wood 28"x18"x5" \$1800ea