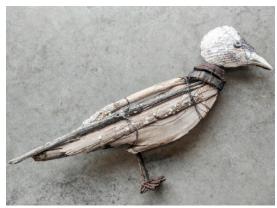

### Julia M. Doughty

Julia M. Doughty 'Watchful' Found Objects 16"x5"x2" \$425

Julia M. Doughty 'Wave Rider III' Found Objects 21"x9"x2" \$750

Julia M. Doughty 'Waiting for Spring' Found Objects 8"x9"x4"\$425

Julia M. Doughty 'Heading South' Found Object 30"x11"x2" \$325

Julia M. Doughty 'Old Relic' Found Objects 30"x19"x4" \$470

Julia M. Doughty 'Rocktopus' Found Objects 46"x46"x15" \$1,980

Julia M. Doughty 'Caught' Found Objects \$650