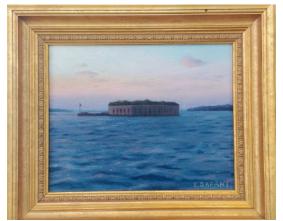

#### **Susan Orfant**

Susan Orfant 'Fort Gorges at Sunset' Oil on Linen 14"x12" SOLD

Susan Orfant 'Fort Gorges at Night' Oil on Panel 14"x12" Framed \$620