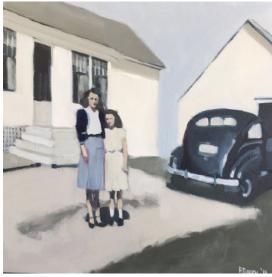

Beth Dacey 'Woman with a Dog' Oil on Canvas 36"x36" \$5280

Beth Dacey 'Three singers' Oil on Canvas 36"x36" Contact Gallery

Beth Dacey 'Woman, Girl, House' Oil on Canvas 20"x20" \$1980