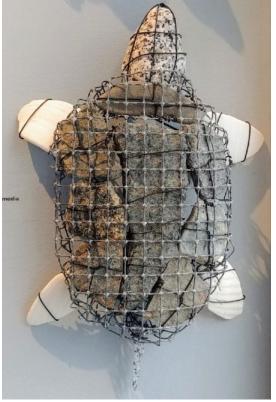

### Julia M. Doughty

Julia M. Doughty 'Watchful' Found Objects 16"x5"x2" \$425

Julia M. Doughty 'Wave Rider III' Found Objects 21"x9"x2" \$750

Julia M. Doughty 'Waiting for Spring' Found Objects 8"x9"x4"\$425

Julia M. Doughty 'Heading South' Found Object 30"x11"x2" \$325

Julia M. Doughty 'Old Relic' Found Objects 30"x19"x4" \$470

Julia M. Doughty 'Rocktopus' Found Objects 46"x46"x15" \$1,980

Julia M. Doughty 'Caught' Found Objects \$650