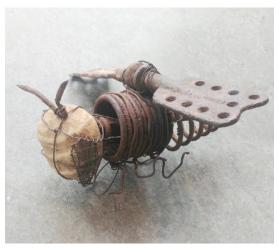

### Julia M. Doughty

Julia M. Doughty 'Watchful' Found Objects 16"x5"x2" \$425

Julia M. Doughty 'Wave Rider III' Found Objects 21"x9"x2" \$750

Julia M. Doughty 'Waiting for Spring' Found Objects 8"x9"x4"\$425

Julia M. Doughty 'Heading South' Found Object 30"x11"x2" \$325

Julia M. Doughty 'Old Relic' Found Objects 30"x19"x4" \$470

Julia M. Doughty 'Rocktopus' Found Objects 46"x46"x15" \$1,980

Julia M. Doughty 'Caught' Found Objects \$650