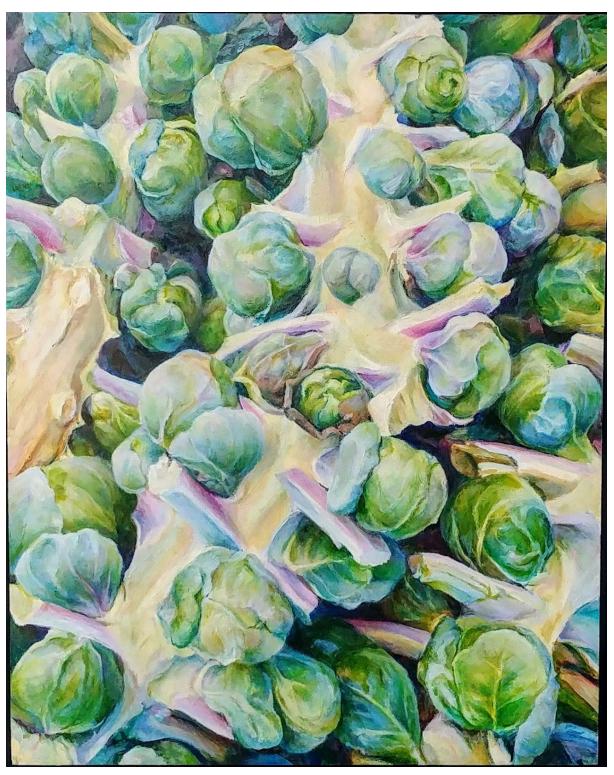

Diane Dahlke

Diane Dahlke 'Lettuce, Brunswick' Oil on Panel 24"x24" \$2600

Diane Dahlke 'Brussels Sprouts, Cumberland' Oil on Panel 17"x21" \$1650

Diane Dahlke 'In the Market, La Napoule' Oil on Linen 28"x34" \$3200