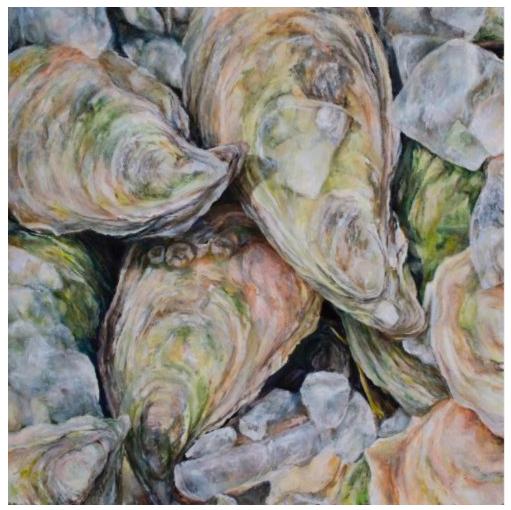

Dian Dahlke 'Guajillo Chiles' Oil on Panel 30"x 30" \$3400

Diane Dahlke 'Bok Choy' Oil on Panel 17"x21" \$1650

Diane Dahlke 'Ginger' Oil on Panel 24"x24" \$2600

Diane Dahlke 'Oysters on Ice' Oil on Panel 24"x24" \$2600