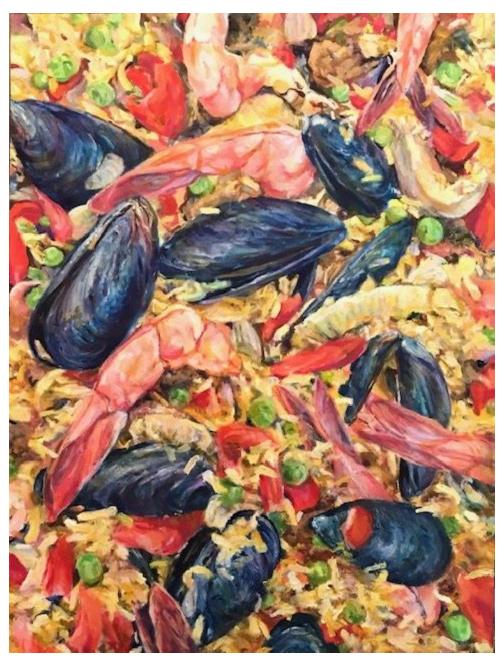

Diane Dahlke 'Fiddleheads' Oil on Panel 36"x24" \$3200

Diane Dahlke 'Lobster Roll' Oil on Panel 24"x30" \$3400

Diane Dahlke 'Paella' Oil on Panel 18"x24" \$2070

Dlane Dahlke 'Chinese Noodles' Oil on Panel 14"x19.5" \$1650