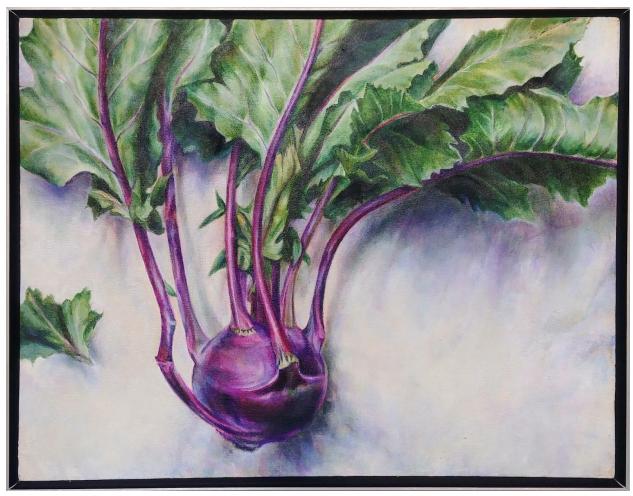

#### Farm to Canvas, Endless Harvest

Celebrating the Work of Diane Dahlke

Diane Dahlke 'Red Kohlrabi' Oil on Canvas 20"x16" \$2400

Diane Dahlke is an integral member of Portland and Maine's art community as well as the CBA family. Her career spans a long tenure at Maine College Of Art teaching continuing studies to many well known Maine artists including artists now featured in our own gallery. With her recent retirement, Diane is dedicating all of her time to her art. We are so happy to celebrate Diane's amazing career showcasing her food paintings featuring the bounty of the harvest through her eyes.