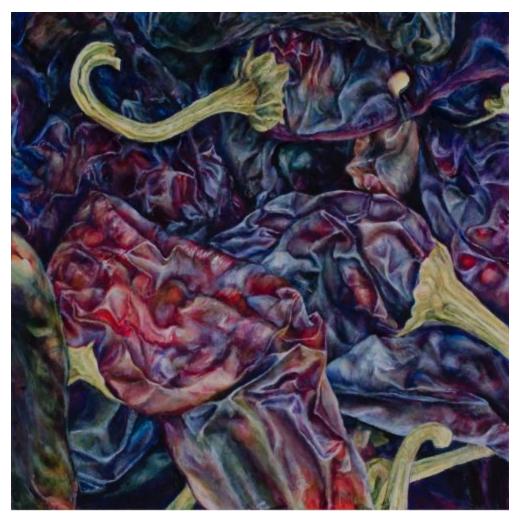

Dian Dahlke 'Guajillo Chiles' Oil on Panel 30"x 30" \$3400

Diane Dahlke 'Bok Choy' Oil on Panel 17"x21" \$1650

Diane Dahlke 'Ginger' Oil on Panel 24"x24" \$2600

Diane Dahlke 'Oysters on Ice' Oil on Panel 24"x24" \$2600