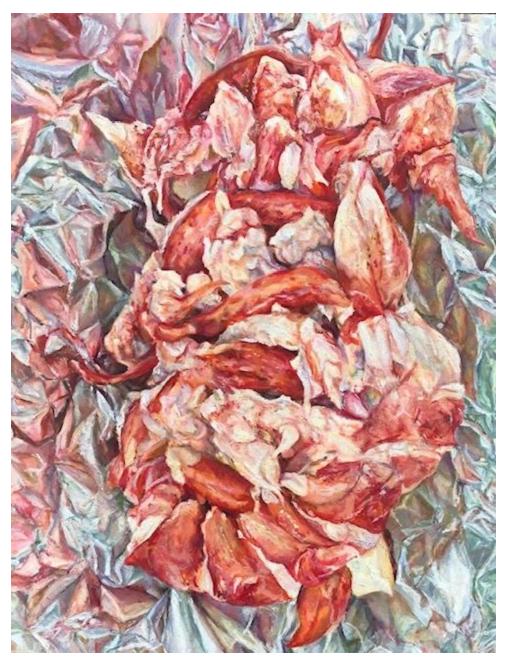

Diane Dahlke 'Fiddleheads' Oil on Panel 36"x24" \$3200

Diane Dahlke 'Lobster Roll' Oil on Panel 24"x30" \$3400

Diane Dahlke 'Paella' Oil on Panel 18"x24" \$2070

Dlane Dahlke 'Chinese Noodles' Oil on Panel 14"x19.5" \$1650