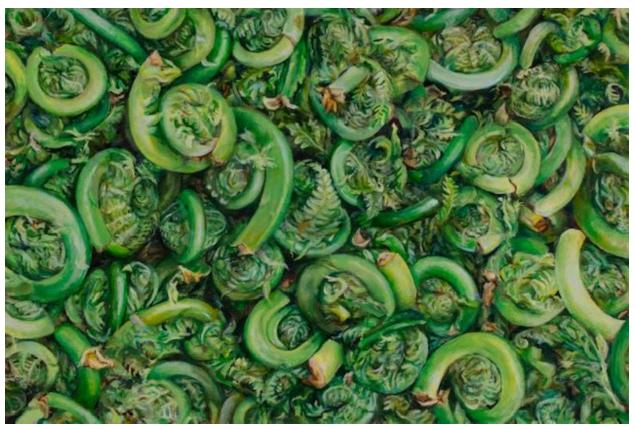

Diane Dahlke 'Fiddleheads' Oil on Panel 36"x24" \$3200

Diane Dahlke 'Lobster Roll' Oil on Panel 24"x30" \$3400

Diane Dahlke 'Paella' Oil on Panel 18"x24" \$2070

Dlane Dahlke 'Chinese Noodles' Oil on Panel 14"x19.5" \$1650