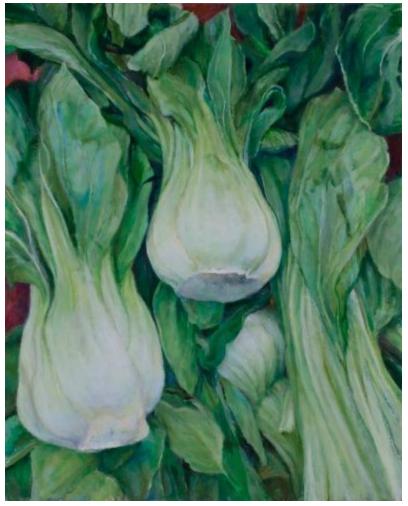

Dian Dahlke 'Guajillo Chiles' Oil on Panel 30"x 30" \$3400

Diane Dahlke 'Bok Choy' Oil on Panel 17"x21" \$1650

Diane Dahlke 'Ginger' Oil on Panel 24"x24" \$2600

Diane Dahlke 'Oysters on Ice' Oil on Panel 24"x24" \$2600