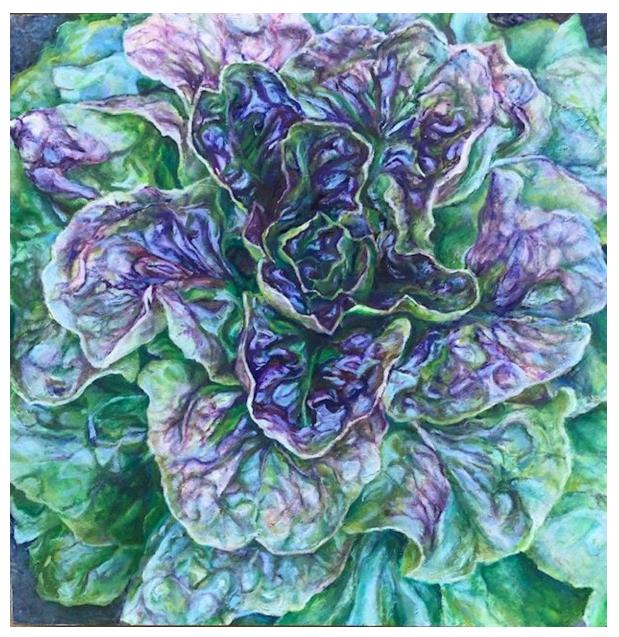

Diane Dahlke

Diane Dahlke 'Lettuce, Brunswick' Oil on Panel 24"x24" \$2600

Diane Dahlke 'Brussels Sprouts, Cumberland' Oil on Panel 17"x21" \$1650

Diane Dahlke 'In the Market, La Napoule' Oil on Linen 28"x34" \$3200