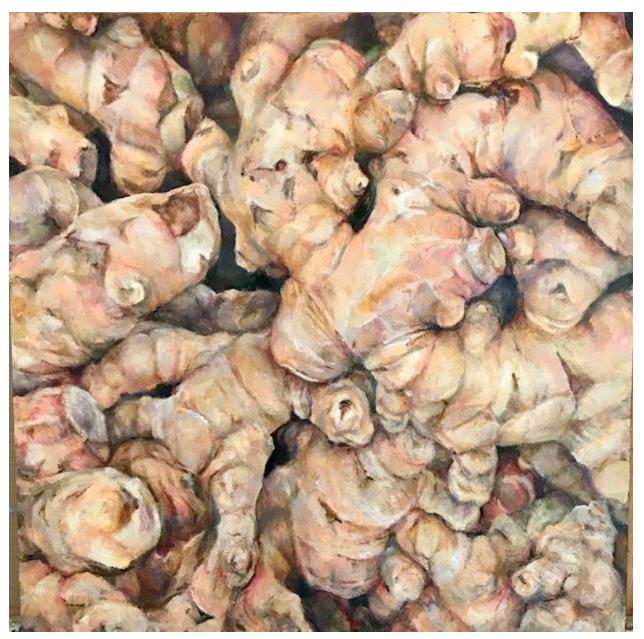

Dian Dahlke 'Guajillo Chiles' Oil on Panel 30"x 30" \$3400

Diane Dahlke 'Bok Choy' Oil on Panel 17"x21" \$1650

Diane Dahlke 'Ginger' Oil on Panel 24"x24" \$2600

Diane Dahlke 'Oysters on Ice' Oil on Panel 24"x24" \$2600